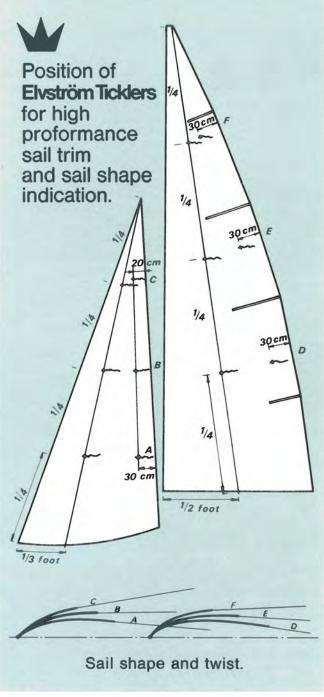

# INTERNATIONAL SOLING ASSOCIATION

SOLING GUIDE 1974

The **Elvström Team** has been designing and testing SOLING main, jib and spinnaker, to find the fastest combination sail and mast.

### 1st. in the World Championship 1973 - 1st. in the World Championship 1974

proved the combination has boat-speed.

Take advange of the ELVSTRØM design and quality control program and write or phone for information.