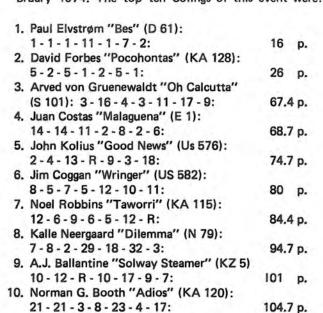

The event-season of 1974 started very early with the World Championship at Sydney, Australia, held in February 1974. The top ten Solings of this event were:

Five of the SOLINGS are built by Elvstrøm Boats A/S (1-3-4-7-8) one is from the new Australian Builder (2) Halvorsen, Morson & Gowland, one is from Gemico-Marlow (5) one from the newest American builder Eichenlaub Boat Comp., (6) one from Jim MacKay Boats Ltd., New Zealand (9) and one from Abbott Boats, Canada (10). That is a good spread of builders for the top ten boats.

The 1974 World Champion: Paul Elvstrøm.

Just after this event followed the Genoa week with "Leone" (helmsman Albarelli, also winner of the Ski-Yachting at Cannes and the regatta at Riva) as winner, second the Dutch entry H 3 "Cadans", Geert Bakker, the Chairman of the ISA Events Committee.

"Bes" - D 61 - the fastest SOLING at Sydney.

"Insolent" - K 52 - under all canvas at high speed.

A perfect start at Sydney: BL 33 "Bounty IV" - N 79, "Dilemma" - US 565 "Old Blue" - KZ 5 "Solway Steamer".