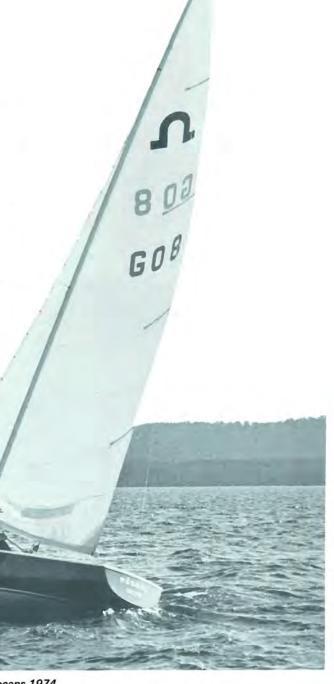

Austria was also well up at this event, one of the yachtsmen being loyal to the SOLING Class for many years, Ulrich Strohschneider, brought his "Baladin" (OE 18) up to a second place with the champion from 1972, Christoph Schwarz, (GO 8) as third.

The event-season of 1974 started very early with the World Championship at Sydney, Australia, held in February 1974. The top ten Solings of this event were:

Five of the SOLINGS are built by Elvstrøm Boats A/S (1-3-4-7-8) one is from the new Australian Builder (2) Halvorsen, Morson & Gowland, one is from Gemico-Marlow (5) one from the newest American builder Eichenlaub Boat Comp., (6) one from Jim MacKay Boats Ltd., New Zealand (9) and one from Abbott Boats, Canada (10). That is a good spread of builders for the top ten boats.

"Bes" - D 61 - the fastest SOLING at Sydney.

"Insolent" - K 52 - under all canvas at high speed.

A perfect start at Sydney: BL 33 "Bounty IV" - N 79, "Dilemma" - US 565 "Old Blue" - KZ 5 "Solway Steamer".