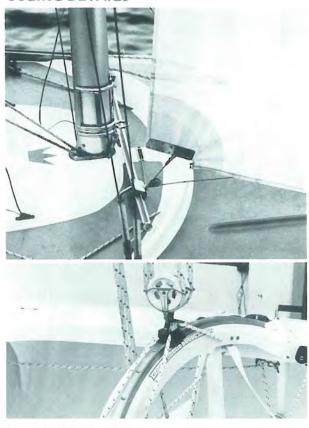

His crewmembers in the SOLING "Müggel" are as follows:



"Müggel" - the fast DDR-SOLING with the Soling Class Yachtsman of 1973, Dieter Below at the tiller.



Helmsman Dieter Below in centre of crewmembers Olaf Engelhardt (left) and Michael Zachries.

Michael Zachries, 30 years old, is married and has a daughter, he is an instrument maker, but just now he studies engineering on a correspondence college. Michael has sailed since 1965 and latest in Flying Dutchman and the Dragon Class. Hobby: Building models of vessels. Olaf Engelhardt, 22 years old is a locksmith. He has sailed

since 1968 mostly in the Finn-Dinghy class. Besides he is very fond of modern music.

J. Keilholz
National Authority DDR
Member of IYRU Constitution Committee





DESIGN: JAN HERMAN LINGE



## SOLING DETAILS



The Jib Clewboard shall fitt within a rechtangle of  $250 \times 100$  mm. (New MR: 10.77).





Two self-bailers permitted at each side (MR: 12.3).

Cam cleats and Drum Winches are very handy in the SOLING cockpit — and many!

# bruce banks | Italia | Solid | Solid

## SOLING GUIDE INDEX 1974



Names of persons are printed in Italics - Names of Boats are placed inside quotation marks - Page-numbers in Italics refer to illustrations.

| Advertisers in the Guide 4 Helensburger 8 Race Report Form Appointed Measurers 21 Holland Register 51 Race Reports Argentine Register 48 Hungaria Register 53 Race Log Form Austria Register 53 Races Round the World | 19          |
|-----------------------------------------------------------------------------------------------------------------------------