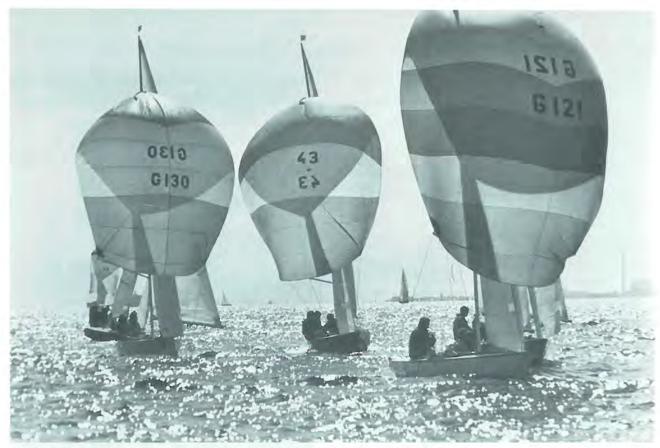

"Bes" - D 61 - the fastest SOLING at Sydney.

"Insolent" - K 52 - under all canvas at high speed.

A perfect start at Sydney: BL 33 "Bounty IV" - N 79, "Dilemma" - US 565 "Old Blue" - KZ 5 "Solway Steamer".