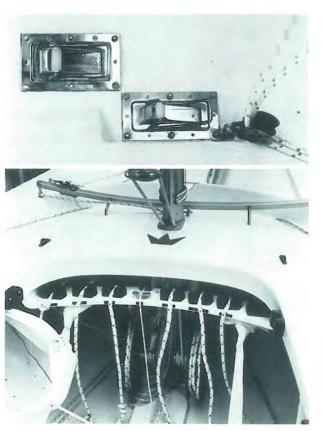

he Soling Class Yachtsman of 1973, Dieter Below at the tiller.



Helmsman Dieter Below in centre of crewmembers Olaf Engelhardt (left) and Michael Zachries.

Michael Zachries, 30 years old, is married and has a daughter, he is an instrument maker, but just now he studies engineering on a correspondence college. Michael has sailed since 1965 and latest in Flying Dutchman and the Dragon Class. Hobby: Building models of vessels. Olaf Engelhardt, 22 years old is a locksmith. He has sailed

since 1968 mostly in the Finn-Dinghy class. Besides he is very fond of modern music.

J. Keilholz
National Authority DDR
Member of IYRU Constitution Committee





DESIGN: JAN HERMAN LINGE



## SOLING DETAILS



The Jib Clewboard shall fitt within a rechtangle of  $250 \times 100$  mm. (New MR: 10.77).





Two self-bailers permitted at each side (MR: 12.3).

Cam cleats and Drum Winches are very handy in the SOLING cockpit — and many!

# bruce banks | Italia | Solid | Solid

## SOLING GUIDE INDEX 1974



Names of persons are printed in Italics - Names of Boats are placed inside quotation marks - Page-numbers in Italics refer to illustrations.

| Advertisers in the Guide 4 Helensburger 8 Race Report Form Appointed Measurers 21 Holland Register 51 Race Reports Argentine Register 48 Hungaria Register 53 Race Log Form Austria Register 53 Races Round the World | 19          |
|-----------------------------------------------------------------------------------------------------------------------------------------------------------------------------------------------------------------------|------