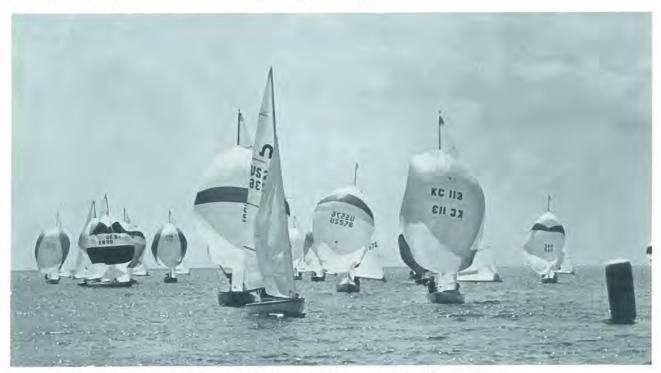

#### Elvström Sails

6-8 Milne Street Durban SOUTH AFRICA Tel. 28518 KCII3 KCII3

KC 113 "Emigrant" - Hans Fogh in Ontario-Lake-Racing 1973 SOLING GUIDE 1974

13

At the Canadian Olympic-Training Regatta Kingston (CORK'73) 57 SOLINGs competed from 8 countries: BL, G, I, KA, KB, KC, SR and US. Hans Fogh (KC 113) — the frontispice-photo of this Guide — won, with John Kolius (US 576) second, William Abbott (KC 100) third and E.V. Cooper (KB 20) fourth.