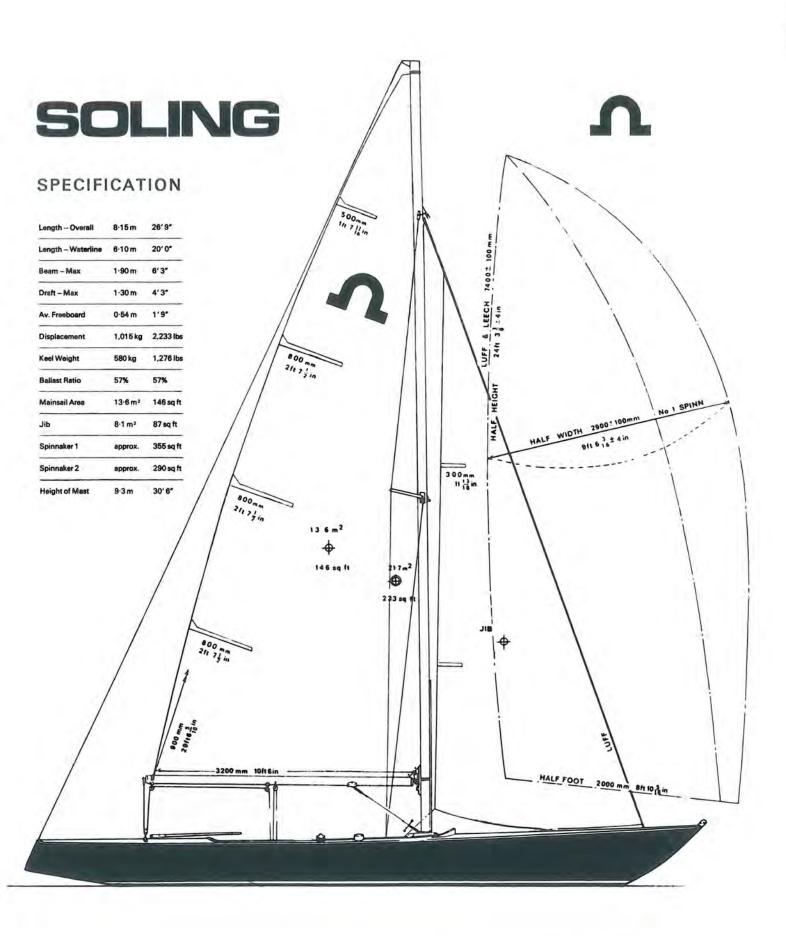

es yachting his hobbies are swimming and fishing.

His crewmembers in the SOLING "Müggel" are as follows:



"Müggel" - the fast DDR-SOLING with the Soling Class Yachtsman of 1973, Dieter Below at the tiller.



Helmsman Dieter Below in centre of crewmembers Olaf Engelhardt (left) and Michael Zachries.

Michael Zachries, 30 years old, is married and has a daughter, he is an instrument maker, but just now he studies engineering on a correspondence college. Michael has sailed since 1965 and latest in Flying Dutchman and the Dragon Class. Hobby: Building models of vessels. Olaf Engelhardt, 22 years old is a locksmith. He has sailed

since 1968 mostly in the Finn-Dinghy class. Besides he is very fond of modern music.

J. Keilholz
National Authority DDR
Member of IYRU Constitution Committee





DESIGN: JAN HERMAN LINGE



## SOLING DETAILS



The Jib Clewboard shall fitt within a rechtangle of  $250 \times 100$  mm. (New MR: 10.77).





Two self-bailers permitted at each side (MR: 12.3).

Cam cleats and Drum Winches are very handy in the SOLING cockpit — and many!

# bruce banks | Italia | Solid | Solid

## SOLING GUIDE INDEX 1974



Names of persons are printed in Italics - Names of Boats are placed inside quotation marks - Page-numbers in Italics refer to illustrations.

| Advertisers in the Guide 4 Helensburger 8 Race Report Form Appointed Measurers 21 Holland Register 51 Race Reports Argentine Register 48 Hungaria Register 53 Race Log Form Austria Register 53 Races Round the World | 19          |
|----------------------------------------------------------------------------