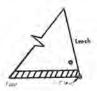

described above and is not stiffened by the addition of bonding agents, close stitching, or otherwise. Glued seams shall not be considered as stiffening provided that they can be folded as described above. Normal tabling at the edges of the sail is permitted provided that it is not stiffened.

  A spinnaker may have reinforcement of any fabric near its centre for attaching a recovery line.

for attaching a recovery line.

The method for measuring mainsails is texted and

## illustrated as shown in this photo-print from the rules:

## Mainsails (1) Definitions

(i) Head—The head shall be taken as the highest point of the sail projected perpendicular to the luff or its extension.



(ii) Clew—The clew shall be taken as the aftermost part of the sail projected to the foot or its extension.





## (2) Measurements

(i) Leech

The length of the leech shall be taken as the straight distance between the head and the clew

## (ii) Luff

The length of the luff shall be taken as the distance on the mast between the upper edge of the lower measurement band and the lower edge of the upper measurement band.

For double luff sails which envelop the mast the length

For double luff sails which envelop the mast the length of the luff shall be taken as the distance on the mast between the upper edge of the lower band and the highest point of the mast.

## (iii) Foo

(a) For sails set on a boom, the length of the foot shall be taken as the distance between the inner edge of the boom measurement band and the aft side of the mast and track, excluding any local curvature, measured with the bo