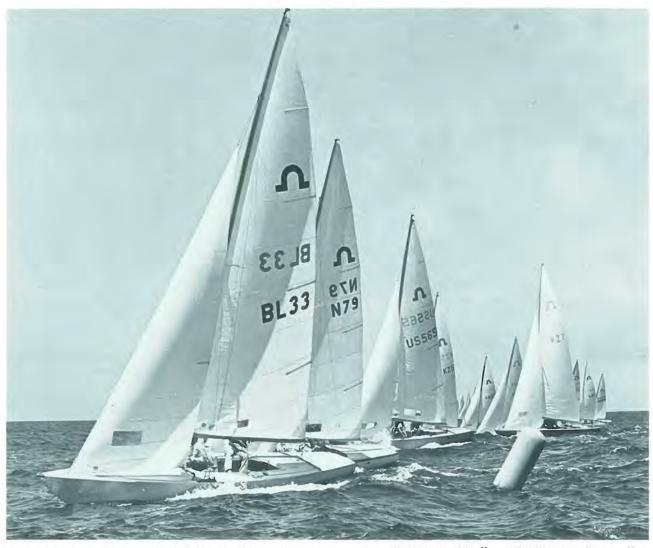

"Bes" - D 61 - the fastest SOLING at Sydney.

"Insolent" - K 52 - under all canvas at high speed.

A perfect start at Sydney: BL 33 "Bounty IV" - N 79, "Dilemma" - US 565 "Old Blue" - KZ 5 "Solway Steamer".