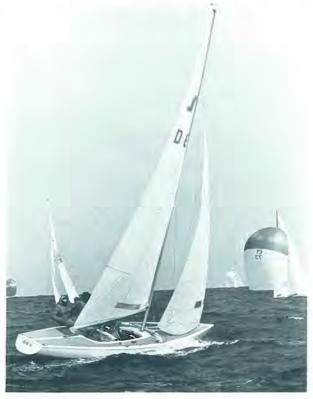

"Bes" - D 61 - the fastest SOLING at Sydney.

"Insolent" - K 52 - under all canvas at high speed.

A perfect start at Sydney: BL 33 "Bounty IV" - N 79, "Dilemma" - US 565 "Old Blue" - KZ 5 "Solway Steamer".