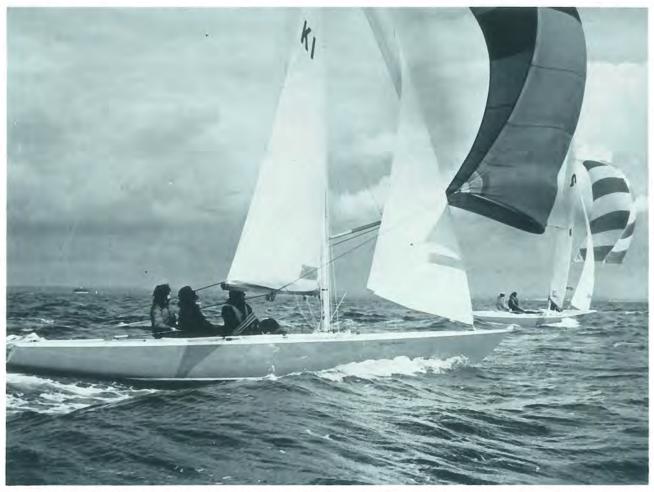

At the Canadian Olympic-Training Regatta Kingston (CORK'73) 57 SOLINGs competed from 8 countries: BL, G, I, KA, KB, KC, SR and US. Hans Fogh (KC 113) — the frontispice-photo of this Guide — won, with John Kolius (US 576) second, William Abbott (KC 100) third and E.V. Cooper (KB 20) fourth.