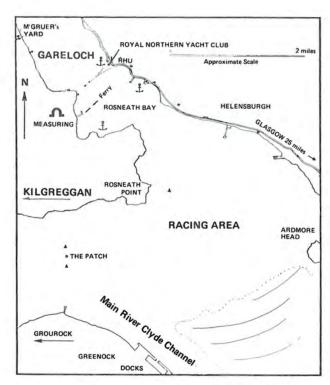

# EUROPEANS ON THE CLYDE

The 1974 European Championship will take place between Sunday 1st and Sunday 8th September on the West coast of Scotland, River Clyde estuary.

The Racing Area is between the north bank town of Helensburgh and the south bank town of Greenock, in relatively shallow tidal water. Visitors'moorings will be in Rosneath Bay, south of the entrance to the Gareloch and about three miles from the Racing Area. Admiralty Chart 1994 refers.

Royal Northern Yacht Club 150th Anniversary.

Headquarters and Regatta Office will be in the Royal Northern Yacht Club, Rhu, Dunbartonshire which is located in the village of Rhu, adjacent to the small town of Helensburg. Glasgow, the nearest city, is about 26 miles (42 km) from Rhu and Glasgow Airport 16 miles (26 km). There are direct flights, avoiding London, from Denmark, Germany, Holland and France. Car ferries to the U.K. operate from most European countries. From Scandinavia Leith (Edinburgh), Newcastle or Immingham are suggested routes, and Rotterdam/Hull (daily overnight) is a way of avoiding south England traffic.