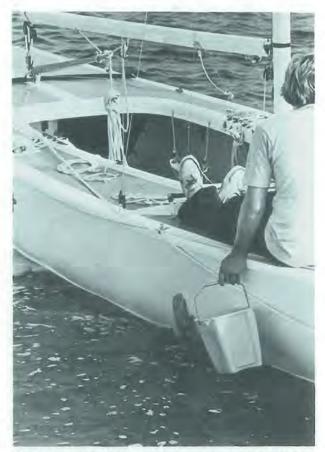

At the Canadian Olympic-Training Regatta Kingston (CORK'73) 57 SOLINGs competed from 8 countries: BL, G, I, KA, KB, KC, SR and US. Hans Fogh (KC 113) — the frontispice-photo of this Guide — won, with John Kolius (US 576) second, William Abbott (KC 100) third and E.V. Cooper (KB 20) fourth.