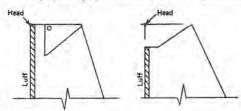

yers of material having the same weight as the body of the sail, is permitted provided that it can be folded as described above and is not stiffened by the addition of bonding agents, close stitching, or otherwise. Glued seams shall not be considered as stiffening provided that they can be folded as described above. Normal tabling at the edges of the sail is permitted provided that it is not stiffened.

  A spinnaker may have reinforcement of any fabric near its centre for attaching a recovery line.

for attaching a recovery line.

The method for measuring mainsails is texted and

## illustrated as shown in this photo-print from the rules:

## Mainsails (1) Definitions

(i) Head—The head shall be taken as the highest point of the sail projected perpendicular to the luff or its extension.



(ii) Clew—The clew shall be taken as the aftermost part of the sail projected to the foot or its extension.





## (2) Measurements

(i) Leech

The length of the leech shall be taken as the straight distance between the head and the clew

## (ii) Luff

The length of the luff shall be taken as the distance on the mast between the upper edge of the lower measurement band and the lower edge of the upper measurement band.

For double luff sails which envelop the mast the length

For double luff sails which envelop the mast the length of the luff shall be taken as the distance on the mast between the upper edge of the lower band and the highest point of the mast.

## (iii) Foo

(a) For sails set on a boom, the length of the foot shall be taken as the distance between the inner edge of the bo