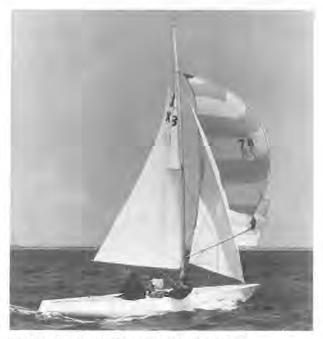

At the Canadian Olympic-Training Regatta Kingston (CORK'73) 57 SOLINGs competed from 8 countries: BL, G, I, KA, KB, KC, SR and US. Hans Fogh (KC 113) — the frontispice-photo of this Guide — won, with John Kolius (US 576) second, William Abbott (KC 100) third and E.V. Cooper (KB 20) fourth.